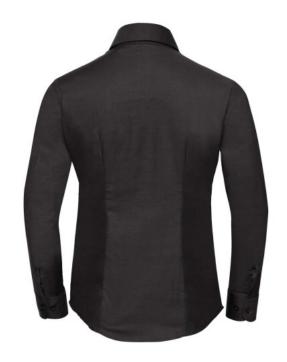

### RUSSELL EASY CARE OXFORD WOMEN'S LONG SLEEVE SHIRT

## **Specification**

RUSSELL Women's Long Sleeve Shirt EASY CARE OXFORD. Ideal choice for corporate wear because everyone looks good. Classical collar with or without buttons, two buttons on cuff. 70% Cotton / 30% Oxford polyester, 130/135 g / m2. Wash at 40 degrees. EASY CARE - dries quickly, easy to iron black XL