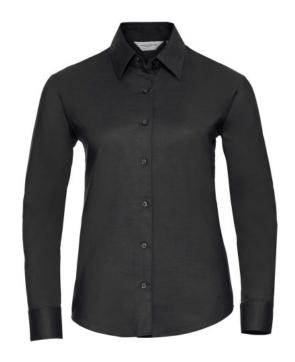

### RUSSELL EASY CARE OXFORD WOMEN'S LONG SLEEVE SHIRT

## **Specification**

RUSSELL Women's Long Sleeve Shirt EASY CARE OXFORD. Ideal choice for corporate wear because everyone looks good. Classical collar with or without buttons, two buttons on cuff. 70% Cotton / 30% Oxford polyester, 130/135 g / m2. Wash at 40 degrees. EASY CARE - dries quickly, easy to iron black XL