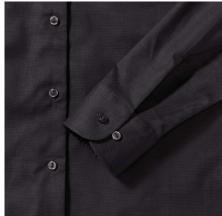

## **Specification**

RUSSELL Women's Long Sleeve Shirt EASY CARE OXFORD. Ideal choice for corporate wear because everyone looks good. Classical collar with or without buttons, two buttons on cuff. 70% Cotton / 30% Oxford polyester, 130/135 g / m2. Wash at 40 degrees. EASY CARE - dries quickly, easy to iron black XL